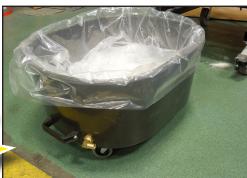

## BAGGED COLLECTION SYSTEM FOR DUST-FREE DISPOSAL

The Equalizer Kit for the DS2 Powerhouse Series vacuum by Ruwac is designed to provide dust-free bagged collection in your dust pan, thus avoiding messy cleanups and users from being exposed to materials upon emptying. Best of all, it's an easy-to-install option that attaches to any DS2 Powerhouse Series vacuum that will make Ruwac's already-efficient dust collection and emptying process even more easier to use!

**Easy to Install System Connects to Dust Bin** 

Internal Bagging Provides
Hassle-free Containment
of Materials