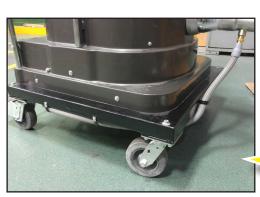

**Easy to Install System Connects to Dust Bin** 

Internal Bagging Provides
Hassle-free Containment
of Materials